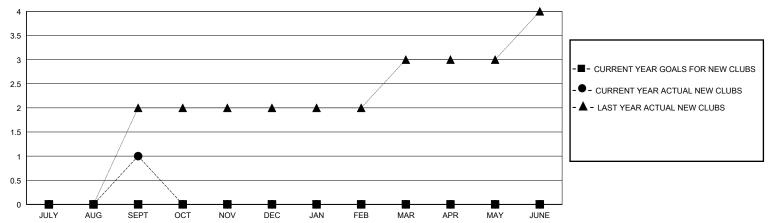

| 1         | 0                     | JULY/AUG/SEPT | 0                      | 76                      | 8                                                  |
| OCT/NOV/DEC           | 0             | 0         | 0                     | OCT/NOV/DEC   | 0                      | 0                       | 0                                                  |
| JAN/FEB/MAR           | 0             | 0         | 0                     | JAN/FEB/MAR   | 0                      | 0                       | 0                                                  |
| APR/MAY/JUNE          | 0             | 0         | 0                     | APR/MAY/JUNE  | 0                      | 0                       | 0                                                  |

## GOALS AND ACTUAL NEW CLUBS CUMULATIVE



## GOALS AND ACTUAL MEMBERS CUMULATIVE



| - 🔳 – | MEMBER | GROWTH | NET | GOAL |
|-------|--------|--------|-----|------|
|       |        |        |     |      |

▲ - LAST YEAR MEMBERSHIP ACTUAL

| DROPPED CLUBS: 0 |   |
|------------------|---|
| DROPPED MEMBERS  |   |
| DECEASED         | 0 |
| CLUB CANCELLED   | 0 |
| OTHER            | 8 |
| TOTAL            | 8 |

| 14 CLUBS OF 47 ADDED 1 OR MORE<br>NEW MEMBERS | GENDER DISTRIBUTION       |              |  |
|-----------------------------------------------|---------------------------|--------------|--|
|                                               | MALE                      | 316 (37.80%) |  |
|                                               | FEMALE                    | 520 (62.20%) |  |
| CLICK HERE FOR CHARLE ATIVE