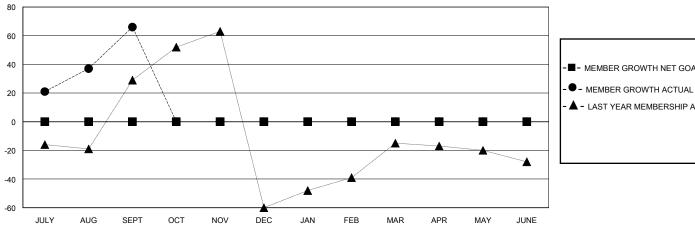

## GOALS AND ACTUAL MEMBERS CUMULATIVE

| - 🔳 – | MEMBER | GROWTH | NET | GOAL |
|-------|--------|--------|-----|------|
|       |        |        |     |      |

▲ - LAST YEAR MEMBERSHIP ACTUAL

| DROPPED CLUBS: 0 |   |
|------------------|---|
| DROPPED MEMBERS  |   |
| DECEASED         | 0 |
| CLUB CANCELLED   | 0 |
| OTHER            | 8 |
| TOTAL            | 8 |